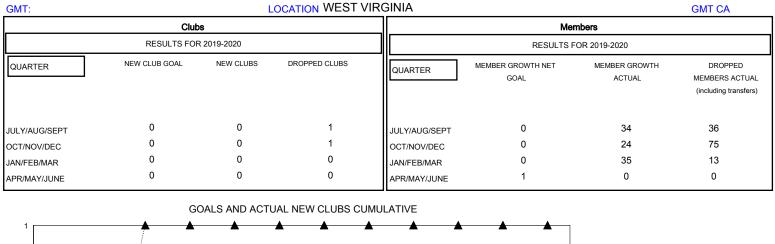

## District 29 I

Results as of: 2/29/2020

| DROPPED CLUBS: 2  DROPPED MEMBERS |          | 32 CLUBS OF 58 ADDED 1 OR MORE NEW MEMBERS | GENDER DISTRI<br>MALE<br>FEMALE | 1,013 (65.57%)<br>532 (34.43%) |     |
|-----------------------------------|----------|--------------------------------------------|---------------------------------|--------------------------------|-----|
| DECEASED                          | 13       | CLICK HERE FOR CUMULATIVE MEMBERSHIP DATA  | TOTAL FAMILY UNIT MEMBERS       |                                | 456 |
| CLUB CANCELLED OTHER              | 13<br>98 |                                            | FAMILY MEMBERS PAYING HALF DUES |                                | 233 |
| TOTAL                             | 124      |                                            |                                 |                                |     |