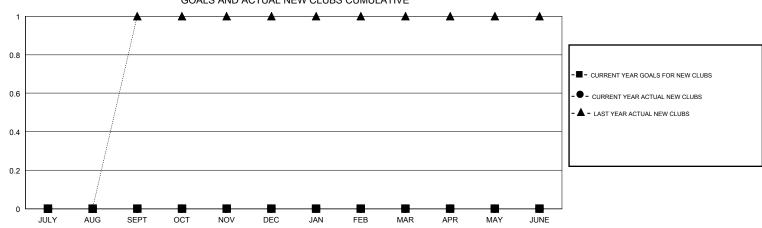

## District 29 I

Results as of: 2/29/2020

| DROPPED CLUBS: 2  DROPPED MEMBERS |          | 32 CLUBS OF 58 ADDED 1 OR MORE NEW MEMBERS | GENDER DISTRI<br>MALE<br>FEMALE | 1,013 (65.57%)<br>532 (34.43%) |     |
|-----------------------------------|----------|--------------------------------------------|---------------------------------|--------------------------------|-----|
| DECEASED                          | 13       | CLICK HERE FOR CUMULATIVE MEMBERSHIP DATA  | TOTAL FAMILY UNIT MEMBERS       |                                | 456 |
| CLUB CANCELLED OTHER              | 13<br>98 |                                            | FAMILY MEMBERS PAYING HALF DUES |                                | 233 |
| TOTAL                             | 124      |                                            |                                 |                                |     |