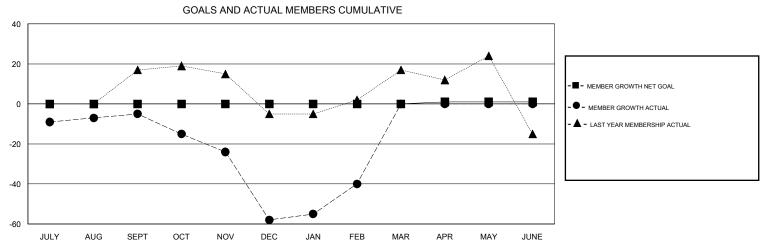

## District 29 I

Results as of: 2/29/2020

| DROPPED CLUBS: 2  DROPPED MEMBERS |          | 32 CLUBS OF 58 ADDED 1 OR MORE NEW MEMBERS | GENDER DISTRI<br>MALE<br>FEMALE | 1,013 (65.57%)<br>532 (34.43%) |     |
|-----------------------------------|----------|--------------------------------------------|---------------------------------|--------------------------------|-----|
| DECEASED                          | 13       | CLICK HERE FOR CUMULATIVE MEMBERSHIP DATA  | TOTAL FAMILY UNIT MEMBERS       |                                | 456 |
| CLUB CANCELLED OTHER              | 13<br>98 |                                            | FAMILY MEMBERS PAYING HALF DUES |                                | 233 |
| TOTAL                             | 124      |                                            |                                 |                                |     |